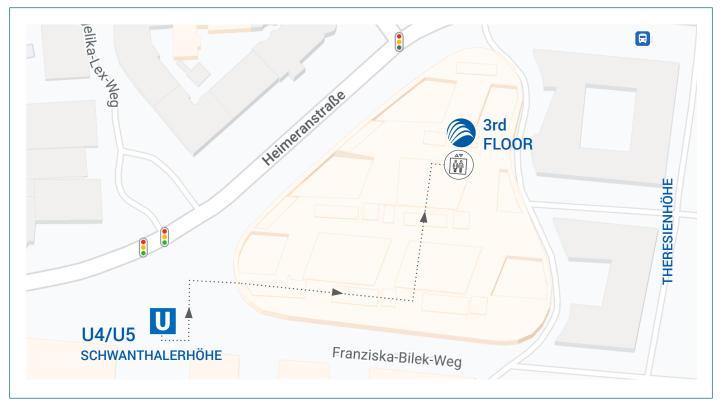

## HOW TO REACH OUR OFFICE

Office: 3. Floor

U Metro U4/U5: following directions to Exit "Theresienhöhe"

## BY PUBLIC TRANSPORT:

Take subway U4 or U5 to Schwanthalerhöhe. From the platform, take the stairs on the rear end side of the train and follow the directions to Exit "Theresienhöhe". Our office is only 50 m from this exit.

## **BY TAXI:**

Please tell the taxi driver to take you to "Heimeranstrasse 10", as this is closest to the entrance of our building.

The entrance to our building is between a drugstore ("Kugelapotheke") and a coffee shop ("Notting Hill"). Take the escalator, cross the entrance hall, and take a left heading towards Section 3 of the building. From there, take the elevator to the third floor.